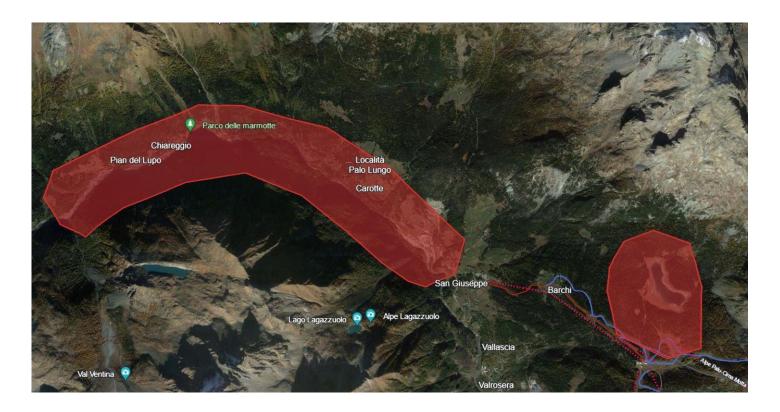

#### Venue

The ski orienteering competition will be held from 12 to 21 January at Lago Palù – San Giuseppe (Sondrio)

Event Centre : Tourist Office al Chiesa Valmalenco – Loc. Vassallini

Chiesa in Valmalenco · Coordinate: 46°16′18" N/9°51′21"E - 46\*16.298' N 9° 51.350' E

#### Terrain and climate

Mixed forest with open land. Moderately hilly. Altitude San Giuseppe 1.500-1.700; Lago Palù 1.800-2.000.

#### **Embargoed areas**

San Giuseppe, Lago Palù.