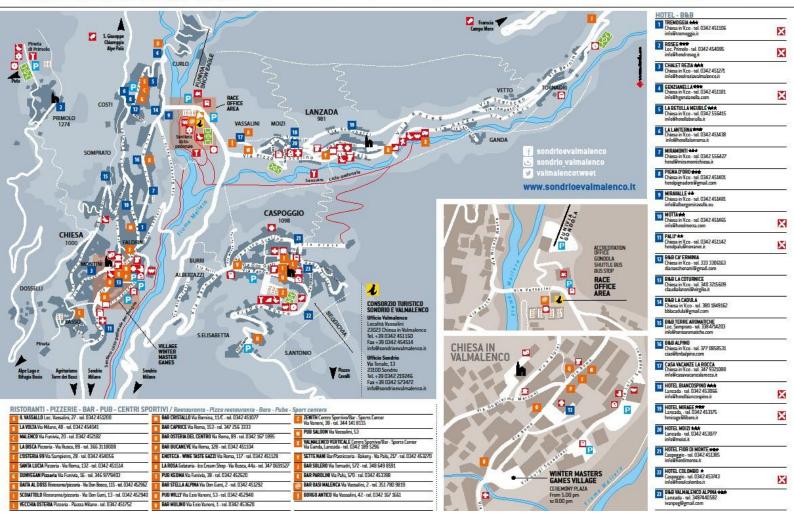

#### Venue

The ski orienteering competition will be held from 12 to 21 January at Lago Palù – San Giuseppe (Sondrio)

Event Centre : Tourist Office al Chiesa Valmalenco – Loc. Vassallini

Chiesa in Valmalenco · Coordinate: 46°16′18" N/9°51′21"E - 46\*16.298' N 9° 51.350' E

#### **Accommodation**

Accomodation: https://wwmglombardia2024.it/it/info/masters-hotel-accommodation/

For all information about accomodation use info @sondriovalmalenco.it, specifying that you need information on the Ski-O – WWMG

#### **Transport**

Info: News - Media - Transport <a href="https://wwmglombardia2024.it/it/info/masters-hotel-accommodation/">https://wwmglombardia2024.it/it/info/masters-hotel-accommodation/</a>

For all information about transport use info @sondriovalmalenco.it, specifying that you need information on the Ski-O - WWMG.

From Sondrio to Chiesa Valmalenco Public bus: Bus Station Via Tonale, 13 Sondrio

Coordinate 46° 09' 59" N 9° 52' 20" E - 46° 9.980' N 9° 52.337' E

The use of the shuttle (free fo athletes) is foreseen to reach San Giuseppe for athlets who request it at tha time of the accreditation at the Chiesa Valmalenco Race Office. The cable car to reach Lago Palù is free for athletes.

#### **Race Office**

Infopoint / Ufficio turistico: loc. Vassalini, Chiesa in Valmalenco Tel. +39 0342 451150 Mob. +39 366 3790307 (solo per emergenze)

Gps coordinates: https://www.google.it/maps/place/Consorzio+Turistico+Sondrio+e+Valmalen-co/@46.2717721,9.8559105,19z/data=!4m9!1m2!2m1!1svassalibni+infopoint!3m5!1s0x4783854aa40b01c