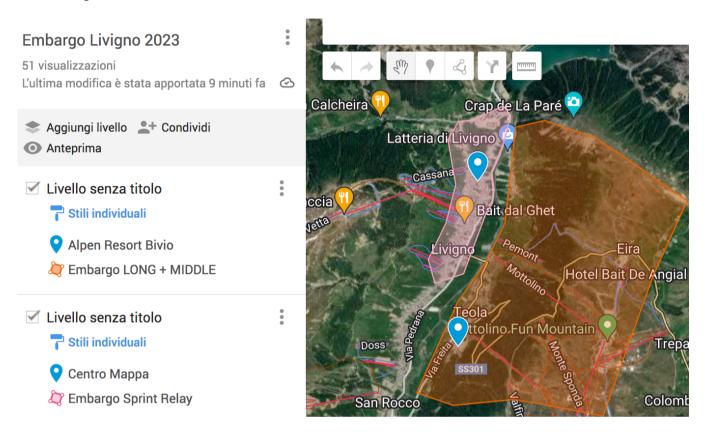

## Embargoed areas 2/3/4 Giugno 2023

Detailed information regarding embargoed areas is available on link below:

https://www.google.com/maps/d/edit?mid=12kftV8pOC9myXAKGI51gBYHgQam2liol&ll=46.54 0271579820676%2C10.142522904239524&z=14

No orienteering maps of the embargoed forest and city centre areas have been produced before.

In embarged areas are allowed following activities:

Into "Orange Area" is allowed skiing downhill on the slopes, ride downhill bike on marked paths, hiking and walking on paths, drive and ride a bike on road (without a map); it not allowed go off paths, roads and slopes with or without a map;

## It's completly forbidden enter into "Orange Area" from June 1<sup>st</sup>

Into "Pink Area" is allowed walking into Livigno centre without map; it not allowed run, ride bike, walk and any other activities made with the use of a map.

It's completly forbidden enter into "Pink Area" from June 2<sup>st</sup> at 12:30