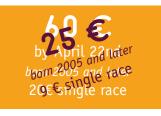

**40 €**by January 31st

15 € single race

**25 €**by January 31st
bom 2005 and later
9 € single race

**50 €** by 26 March 20€ single race

**70 €**by April 22nd
25€ single race

For the Trail-O Italian Cup the costs are €12 Open Elite and Paralympic, €7 ESO and Direct.