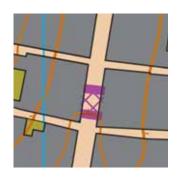

## **TECHNICAL INFORMATION**

There will be fake barriers, drawn on the map with symbol 709 (out of bouns area) and symbol 708 (out of bounds boundary).

Control point number 50 is located on a fence with barbed wire. Pay attention!

For categories ME, M16, M20, M40, M55, MB, WE, W16, W20, W40, W55, OPEN LONG there will be a map change (front and back map) about halfway through the race. The map change will correspond to a checkpoint where the path of the first part will end and will correspond to the start of the second (see example).