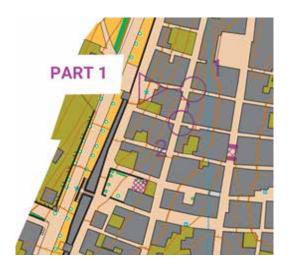

#### TECHNICAL INFORMATION

The streets in the center are not closed to traffic. Although this is very limited, pay attention. All categories have a mandatory road crossing on the section from control point 60 to control point 61 (see map extract below). To help the crossing, the time of this section will be subtracted from the race time. However, the athletes will have to cross in the shortest possible time and in any case not more than 30 seconds. The crossing will be manned by volunteers who will supervise and help the athletes.