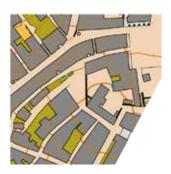

### 0stra

### Scale

1:3000 equidistance 2,5 m

Francesco Buselli 2021

## **TERRAIN**

Small historic center enclosed by walls with moderate ascents, low traffic and pedestrians, narrow streets. Smooth ride.

https://www.google.it/maps/place/60010+0stra+AN