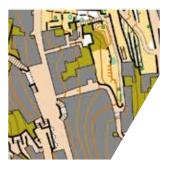

# **TERRAIN**

Ancona

### Scale

1:4000 equidistance 2,5 m

Emiliano Corona 2021

## **TERRAIN**

Urban center characterized by significant ascents, asphalted or paved roads, presence of traffic and pedestrians. Smooth ride.

https://www.google.it/maps/place/Ancona+AN