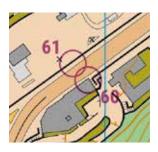

#### TECHNICAL INFORMATION

The streets in the center are not closed to traffic. Although this is very limited, pay attention. All categories have a mandatory road crossing on the section from control point 60 to control point 61 (see map extract below). To help the crossing, the time of this section will be subtracted from the race time. However, the athletes will have to cross in the shortest possible time and in any case not more than 30 seconds. The crossing will be manned by volunteers who will supervise and help the athletes.