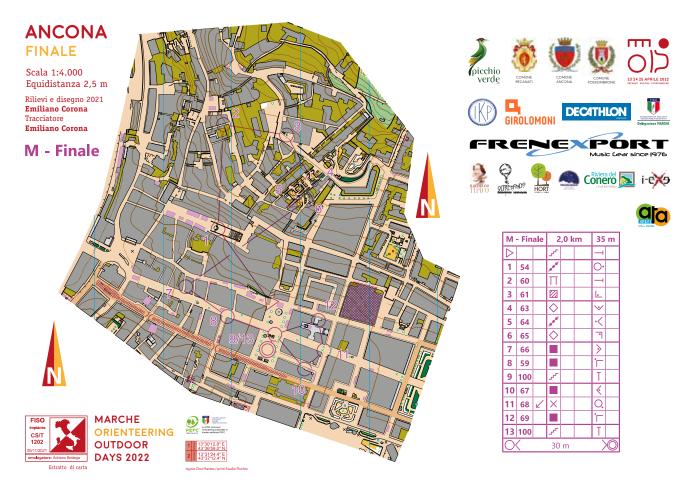

# **TERRAIN**

Ancona

### Scale

1:4000 equidistance 2,5 m

Emiliano Corona 2021