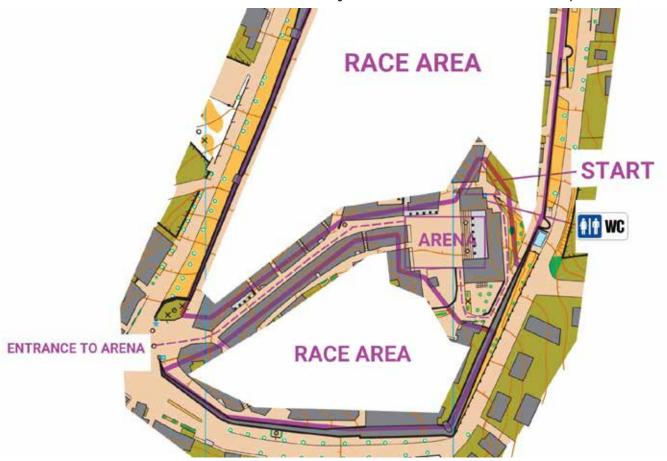

### RACE CENTER - RACE OF CE - ARRIVAL

Piazza dei Martiri Ostra AN GPS 43.612758005956664, 13.157976479644267

race office opens at 5,30 PM first start at 6,30 PM

Important: to go to race center, you must necessarily pass through via Antonio Gramsci.

### **START**

Near the race center, with a delayed start 20 meters far from the map box.

## **PARKING**

There are parking lots around the city walls. There will not be a reserved parking.