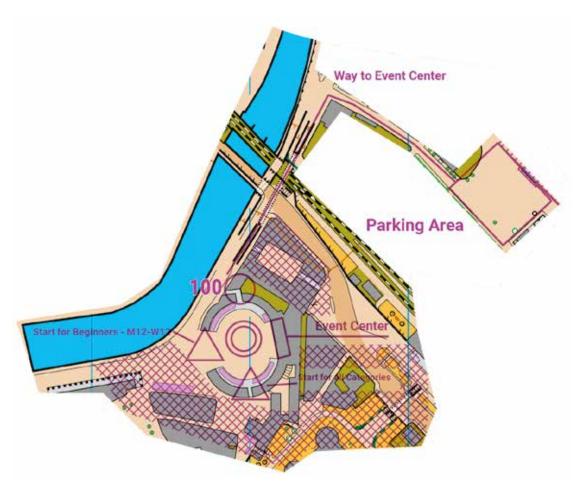

## RACE CENTER - RACE OF CE - ARRIVAL

Mole Vanvitelliana Ancona AN GPS 43.614399109333455, 13.503668258484078

race office opens at 10:30 AM first start 12:00 AM

### **PARKING**

There is no specific parking for mood participants in Ancona. There is a parking near the race center (see map below)

## **START**

25 minutes walking, there will be blu 'Decathlon' sings along the way.