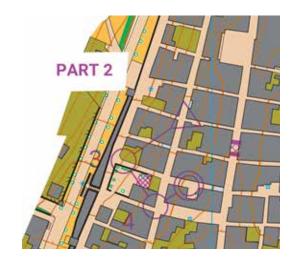

#### TECHNICAL INFORMATION

The streets in the center are not closed to traffic. Although this is very limited, pay attention. All categories have a mandatory road crossing on the section from control point 60 to control point 61 (see map extract below). To help the crossing, the time of this section will be subtracted from the race time. However, the athletes will have to cross in the shortest possible time and in any case not more than 30 seconds. The crossing will be manned by volunteers who will supervise and help the athletes.