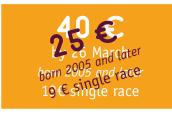

# PRICES AND DEADLINES

Registrations must be made for FISO members via the website **www.fiso.it** and for foreigners through the site **www.orienteeringonline.net**.

Complete price of the 3 C-O races (excluding the O-trail)

**40 €**by January 31st

15 € single race

**25 €**by January 31st
bom 2005 and later
9 € single race

**50 €** by 26 March 20€ single race

**70 €**by April 22nd
25€ single race

For the Trail-O Italian Cup the costs are €12 Open Elite and Paralympic, €7 ESO and Direct.