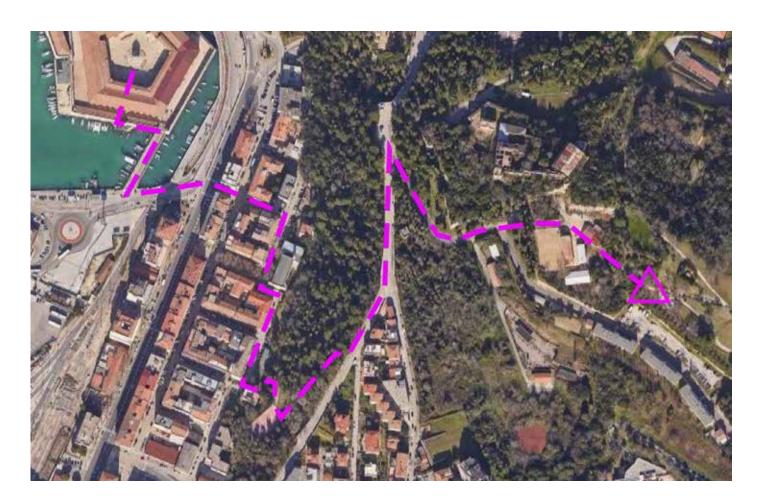

## **START**

25 minutes walking, there will be blu 'Decathlon' sings along the way.