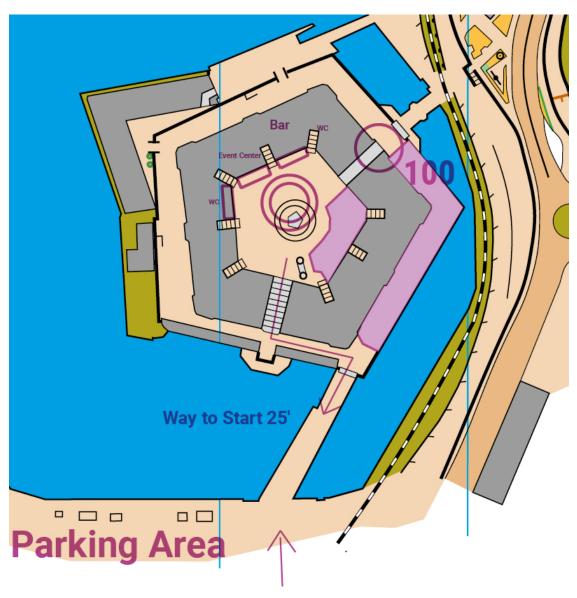

### RACE CENTER - RACE OF CE - ARRIVAL

Piazza dei Martiri Ostra AN GPS 43.612758005956664, 13.157976479644267

race office opens at 5,30 PM first start at 6,30 PM

Important: to go to race center, you must necessarily pass through via Antonio Gramsci.

### **START**

Near the race center, with a delayed start 20 meters far from the map box.

## **PARKING**

There are parking lots around the city walls. There will not be a reserved parking.

## **START**

25 minutes walking, there will be blu 'Decathlon' sings along the way.