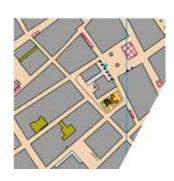

# Senigallia

### Scale

1:4000 equidistance 2,5 m

Emiliano Corona 2022

## **TERRAIN**

Flat Urban center on the sea, with paved or asphalted roads, presence of traffic and pedestrians, presence of a river. Smooth ride. Urban park with lawn and trees.

https://www.google.it/maps/place/60019+Senigallia+AN