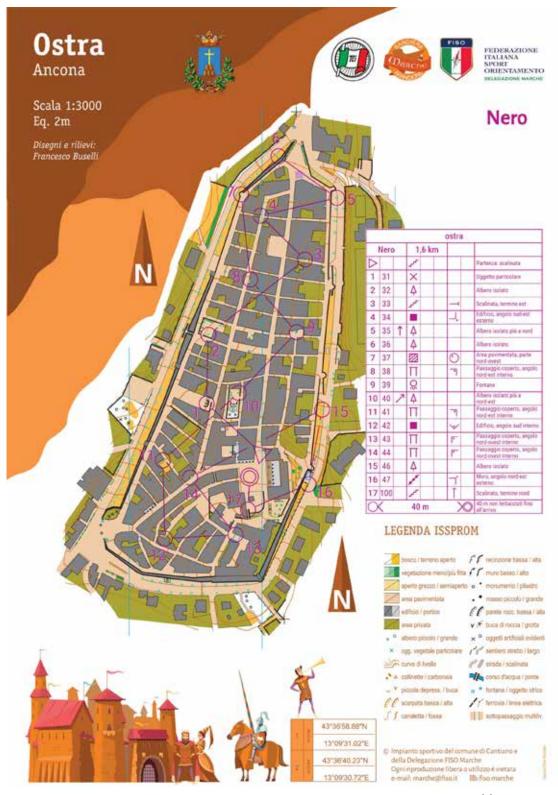

### 0stra

### Scale

1:3000 equidistance 2,5 m

Francesco Buselli 2021

## **TERRAIN**

Small historic center enclosed by walls with moderate ascents, low traffic and pedestrians, narrow streets. Smooth ride.

https://www.google.it/maps/place/60010+0stra+AN