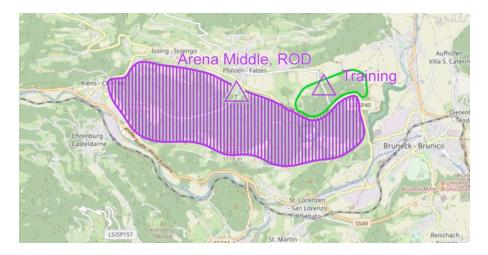

#### **Overview map and Embargoed Area**

# <u>Terrain</u>

Orienteering terrain between 1000 and 1100m above sea level. Gentle slope covered with pine forest with high runnability and good visibility. Dense net of forest roads and paths with many stone features makes the area tricky and demanding.

# <u>Map</u>

New map. Scale 1:10.000, 5m for Relay of the Dolomites and 1:7.500, 5m for Kids Relay. The map is produced in December 2022 by the mapmakers Viktor Kirianov and Vadym Prokopchuk.