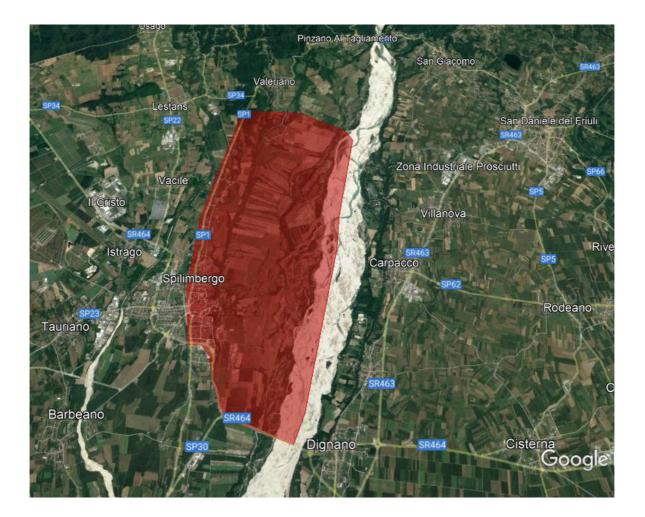

## 9<sup>th</sup> of OCTOBER 2022 – MTB-O Italian Championship Middle Distance WRE

Event center: "Stadio Giacomello" Spilimbergo. <u>46.112815, 12.906799</u>

Race Map: "Tagliamento" realised 2018, update 2022 scale 1:10.000 - 1:15.000, contour interval 5m

First start: h 10.00

Type of terrain: flat grassland with stony areas.

Embargoed area: