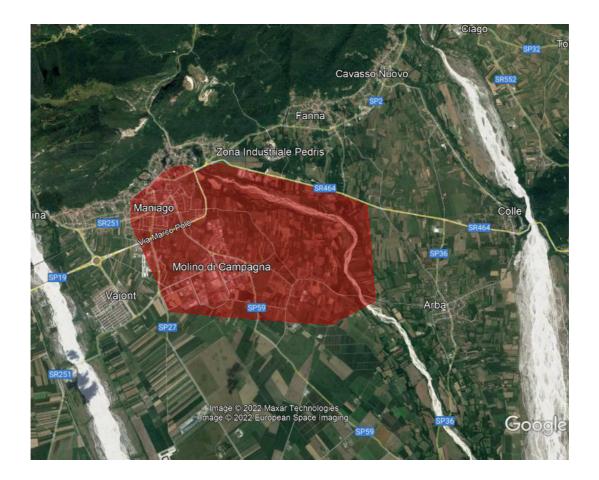

Type of terrain: rural area with meadows, rows of trees and small groves.

Embargoed area: