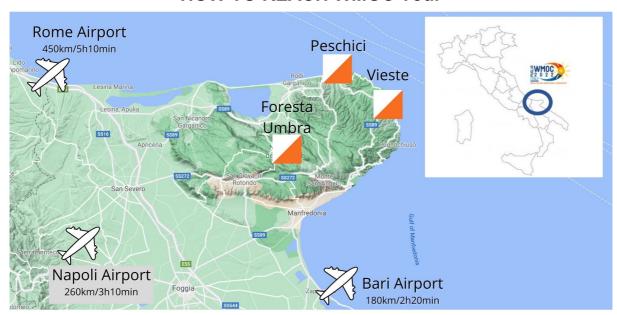

# **HOW TO REACH WMOC Tour**

The closest airport is Bari "Palese" <a href="https://www.aeroportidipuglia.it/homepagebari.">https://www.aeroportidipuglia.it/homepagebari.</a>
From there you can rent a car and reach Gargano and the Event Centre proceeding north and then by following the direction Manfredonia. From there the main road will take you to Vieste.

## From Rome Fiumicino airport

- Daily bus at 03:30pm from Fiumicino to Vieste 45€/person
- Private taxi from Fiumicino to Vieste 680€/car
- Private 8 seats minibus+driver from Fiumicino to Vieste 880€/car

## From Napoli airport

- Private taxi from Napoli airport to Vieste 440€/car
- Private 8 seats minibus+driver from Napoli airport to Vieste 550€/car
- Private 31 seats bus from Napoli airpot 830€/bus

## From Bari airport

- Private taxi from Bari airport to Vieste 325€/car
- Private 8 seats minibus+driver from Bari airport to Vieste 430€/car
- Private 31 seats bus from Bari airpot 650€/bus
- Shuttle bus from Bari airport to Vieste 20€/person