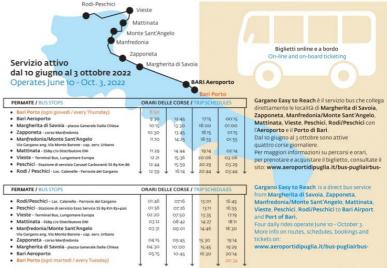

## **Shuttle Bus from Bari airport to Vieste**

There is also a shuttle bus running from Bari airport to Vieste each day four times a day

## **Bus transport timetable**

Detailed Bus timetables will be published in June, at the Event Centre and on the website. The first bus will leave at approximately at 07:00 from Vieste terminal to the races.