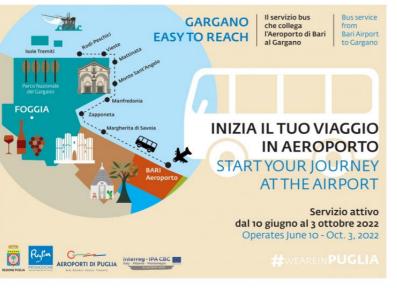

## **Shuttle Bus from Bari airport to Vieste**

There is also a shuttle bus running from Bari airport to Vieste each day four times a day