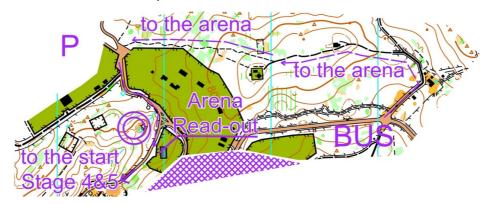

# STAGE 4 – Foresta Umbra 14th July 2022

## How to reach Stage 4

By car with parking pass: from Vieste follow SS89 direction Peschici. At the junction to SP52bis turn toward Foresta Umbra and follow the WMOC 2022 signs.

Parking will be located in "Distaccamento Areonautico Jacotenente" (GPS: 41.820613, 15.988881)

With WMOC bus from Vieste bus terminal: the bus will take you to the drop-off location in Foresta Umbra Arena (GPS: 41.818784, 15.997267)

The distance from the parking to the Arena is 300m

The distance from the bus drop-off is at the Arena 1.2km

## Arena

The WMOC Tour arena is at the Hotel Elda (GPS: 41.818620, 15.990647)

### Start time

The start is open from 10:30 to 12:30.

The start 15minutes walking from the arena

### **Finish**

The finish is located at the Arena (GPS: 41.819624, 16.000040)