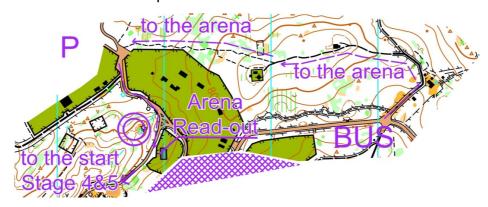

# STAGE 2 – Vieste West 11th July 2022

## How to reach Stage 2

By car you can follow the SP53 or SS89 toward Vieste and park at the Vieste bus terminal parking area. From there you should follow the signs toward the Event Centre (approx. 6min walk from the parking).

### **Arena**

The WMOC Tour arena is at the Event Centre (GPS: 41.881910, 16.169501)

#### Start time

The start is open from 10:00 to 12:30.

The start is located right next to the Event Centre

### **Finish**

The finish is located at the Event Centre (GPS: 41.881910, 16.169501)