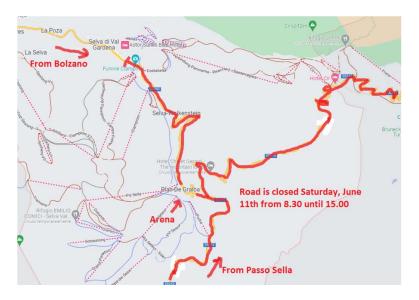

#### 2. Venue

The competition venue is a beautiful alpine forest on the height of 1800m over sea level in the Val Gardena valley between the Sella and Sassolungo Groups.

Attention! On Saturday, June 11th the road between Selva di Val Gardena and Passo Sella is closed for traffic from 8.30 until 15.00 because of a bike event.

## 3. Arena, parking

Arena – Plan de Gralba in Val Gardena, parking GPS 46.532581, 11.772258