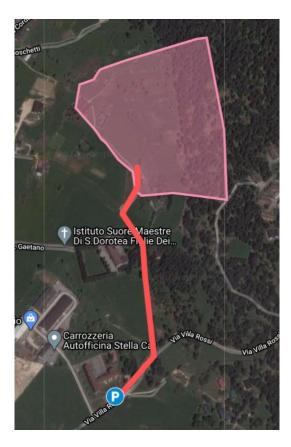

## **TRAINING – PreO Sprint (no time controls)**

Friday Oct9 3 PM – Saturday Oct10 7 PM

PARKING: 45.883545, 11.526784 START: 500m from PARKING FINISH: 700m to PARKING

Hinterbech Ovest 1:4000 - 5m contours First mapped 2014, as enlargement from ISOM – updated 2020 (and made to ISSprOM)

COURSE: 200 m - no climb - unpaved (good ridability); 14 controls

TIME LIMIT: 30 minutes

PUNCHING: manual (A control will not have viewing point)