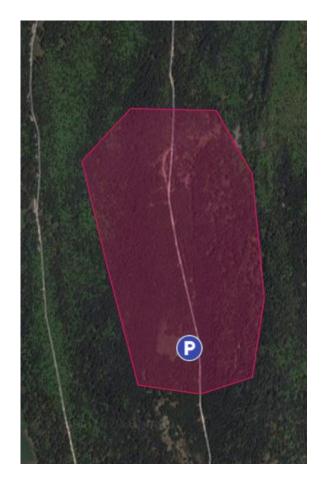

## **TRAINING – PreO Sprint (no time controls)**

Friday Oct9 3 PM – Saturday Oct10 7 PM

PARKING: 45.883545, 11.526784 START: 500m from PARKING FINISH: 700m to PARKING

Hinterbech Ovest 1:4000 - 5m contours First mapped 2014, as enlargement from ISOM – updated 2020 (and made to ISSprOM)

COURSE: 200 m - no climb - unpaved (good ridability); 14 controls

TIME LIMIT: 30 minutes

PUNCHING: manual (A control will not have viewing point)