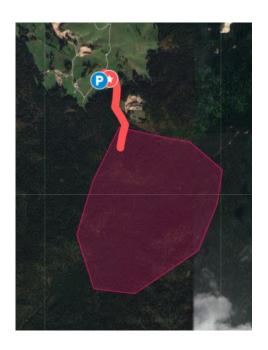

## ECTO - PreO https://eventor.orienteering.org/Events/Show/6688

Sunday Oct11 10 AM

EVENT CENTER and PARKING: Museo dell'Acqua (45.839040, 11.498956)

START: 800m from EVENT CENTER (Physically challenged can park closer, more informations

in bulletin 3)

FINISH: 1200 m to EVENT CENTER

Map: Rogabisa 1:4000 – 2.5m contours

New map 2020 (ISSprOM)

## COURSE:

25 PreO controls – 400 m Unpaved (medium ridability)

2 Time controls with 3 tasks each after the finish

TIME LIMIT Elite: 87 minutes, Physically challenged 105'

PUNCHING: by mobile phone due to the COVID protocols (more informations in bulletin 3)