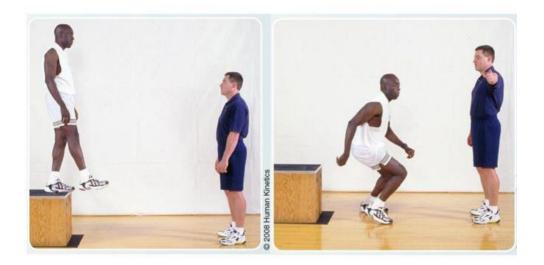

|      | SQUAT | SETS | 1-3 | REPS | 10 | REST | 2 min |
|------|-------|------|-----|------|----|------|-------|
|      | DEPTH |      |     |      |    |      |       |
| JOIM | JUMP  |      |     |      |    |      |       |

Standing on top of the box take a comfortable athletic position. Toes should be near the edge of the box. Step off of the box and land on the floor in a squat position, Upon landing immediately jump up as high as possible. Upon landing emphasis should be on jumping straight up with minimal horizontal movement. Step back onto the box and repeat.