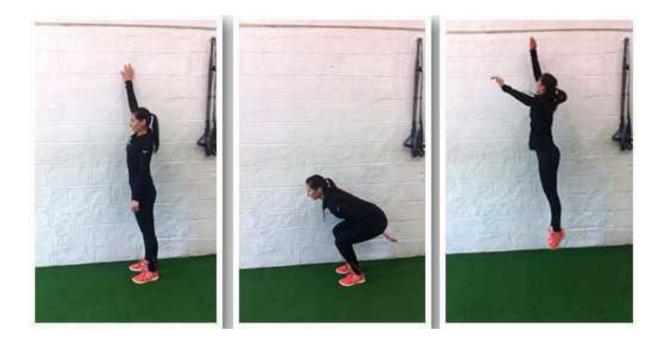

| JUMP<br>AND<br>REACH | SETS            | 1-3 | REPS | 6 | REST | 1 min |
|----------------------|-----------------|-----|------|---|------|-------|
| -                    | an athletic pos | -   |      | • |      | •     |

reach for the object. On the downward movement land softly in the start position and immediately repeat jump. \* emphasis on vertical jump and minimal delay between jumps

| ALTERNA  | SETS | 1-3 | REPS | 10 | REST | 1 min |
|----------|------|-----|------|----|------|-------|
| TE LEG   |      |     |      |    |      |       |
| PUSH OFF |      |     |      |    |      |       |
|          |      |     |      |    |      |       |