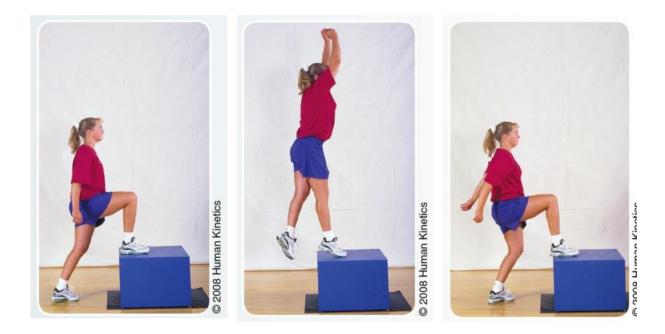

reach for the object. On the downward movement land softly in the start position and immediately repeat jump. \* emphasis on vertical jump and minimal delay between jumps

| ALTERNA  | SETS | 1-3 | REPS | 10 | REST | 1 min |
|----------|------|-----|------|----|------|-------|
| TE LEG   |      |     |      |    |      |       |
| PUSH OFF |      |     |      |    |      |       |
|          |      |     |      |    |      |       |

Stand facing the box with one foot on the ground and other on the box. The heal of the foot on the box should be placed close to the edge of the box. Swinging both arms jump up using the foot on the box to push off. Land with the opposite foot on the box; This foot should land just before the ground foot. Repeat movement immediately.