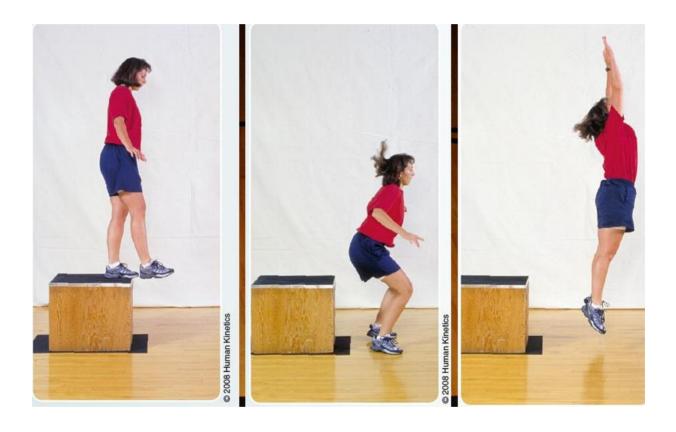

| JUMP<br>AND<br>REACH | SETS            | 1-3 | REPS | 6 | REST | 1 min |
|----------------------|-----------------|-----|------|---|------|-------|
| -                    | an athletic pos | -   |      | • |      | •     |

reach for the object. On the downward movement land softly in the start position and immediately repeat jump. \* emphasis on vertical jump and minimal delay between jumps

| ALTERNA  | SETS | 1-3 | REPS | 10 | REST | 1 min |
|----------|------|-----|------|----|------|-------|
| TE LEG   |      |     |      |    |      |       |
| PUSH OFF |      |     |      |    |      |       |
|          |      |     |      |    |      |       |