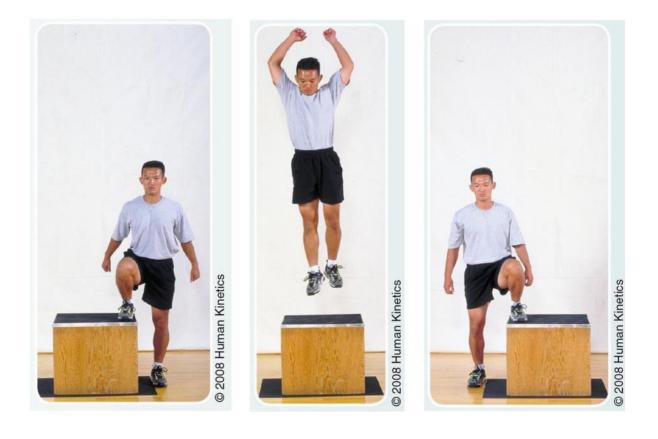

|      | SQUAT | SETS | 1-3 | REPS | 10 | REST | 2 min |
|------|-------|------|-----|------|----|------|-------|
|      | DEPTH |      |     |      |    |      |       |
| JOIM | JUMP  |      |     |      |    |      |       |

Standing on top of the box take a comfortable athletic position. Toes should be near the edge of the box. Step off of the box and land on the floor in a squat position, Upon landing immediately jump up as high as possible. Upon landing emphasis should be on jumping straight up with minimal horizontal movement. Step back onto the box and repeat.