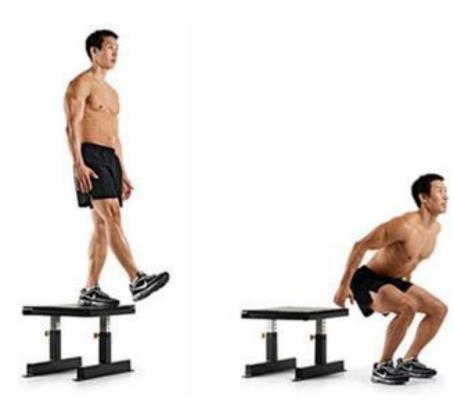

|  | DROP<br>FREEZE | SETS | 1-3 | REPS | 10 | REST | 2 min |
|--|----------------|------|-----|------|----|------|-------|
|--|----------------|------|-----|------|----|------|-------|

Standing on top of the box take a comfortable athletic position. Toes should be near the edge of the box. Step off of the box and land with both feet on the floor, quickly absorbing the impact on landing. Step back onto the box and repeat.