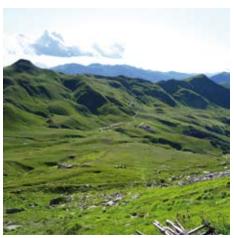

# Domenica 16 Luglio 2017 Rifugio Duca degli Abruzzi al Lago Scaffaiolo

Inserito nel Parco Regionale del Frignano, crinale tosco-emiliano tra le Province di Modena, Bologna e Pistoia, raggiugibile a piedi con 1h di cammino sia dalla Toscana che dall'Emilia.