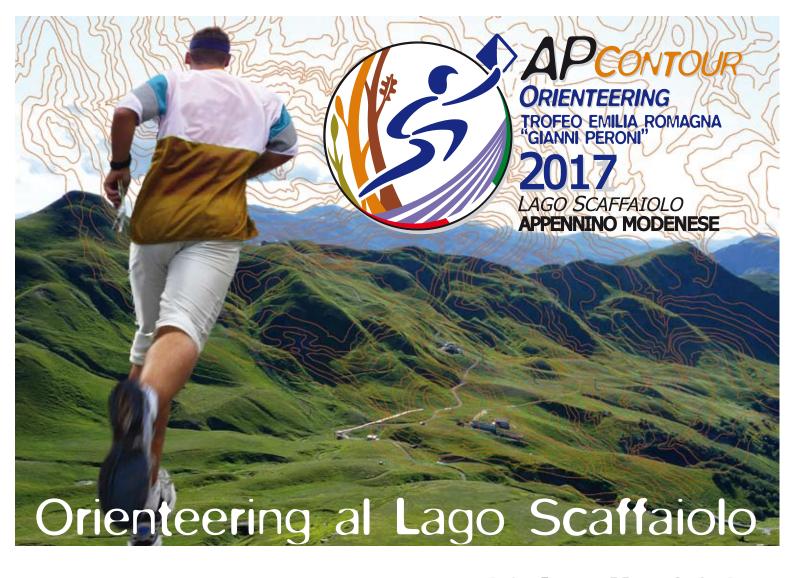

# Domenica 16 Luglio 2017 Rifugio Duca degli Abruzzi al Lago Scaffaiolo

Inserito nel Parco Regionale del Frignano, crinale tosco-emiliano tra le Province di Modena, Bologna e Pistoia, raggiugibile a piedi con 1h di cammino sia dalla Toscana che dall'Emilia.

## Ritrovo

ore 14:00, Rifugio Duca degli Abruzzi al Lago Scaffaiolo