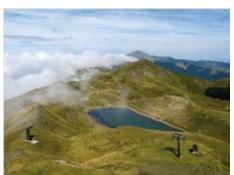

# Domenica 16 Luglio 2017 Rifugio Duca degli Abruzzi al Lago Scaffaiolo

Inserito nel Parco Regionale del Frignano, crinale tosco-emiliano tra le Province di Modena, Bologna e Pistoia, raggiugibile a piedi con 1h di cammino sia dalla Toscana che dall'Emilia.