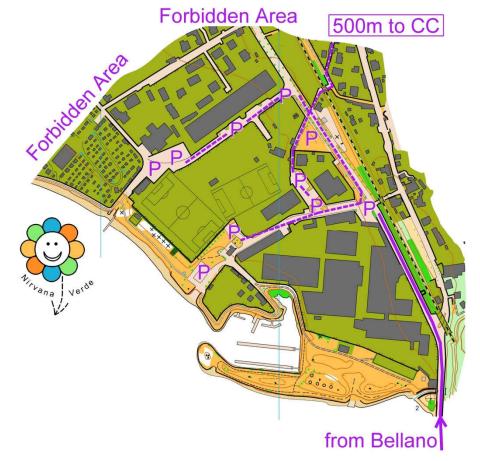

### Sunday April 9th 2017

Restaurant "Diavolo" Località Piano Rancio. Opening hours: 8.30 AM to 2 PM

Parking indications at the entrance of Dervio coming from Bellano.

**Free** parking on Saturday April 8<sup>th</sup> **only** in paid parking (blue lines) with the **parking pass** printed and displayed on windscreen (attached "Parking-Pass.pdf" and "Parking-PassBW.pdf")

P = Parking for Car/Bus/Caravan

CC = Competition Center

|                                                               | Parking indications in Piano Rancio, arriving from Passo del Ghisallo                                                                                                                                                                                                                                                                                                                                                                                                                                                                                                                                                                                                                                                                                                                                                                                                               |
|---------------------------------------------------------------|-------------------------------------------------------------------------------------------------------------------------------------------------------------------------------------------------------------------------------------------------------------------------------------------------------------------------------------------------------------------------------------------------------------------------------------------------------------------------------------------------------------------------------------------------------------------------------------------------------------------------------------------------------------------------------------------------------------------------------------------------------------------------------------------------------------------------------------------------------------------------------------|
| S.Primo<br>Piano Rancio<br>Parkings,<br>April 9 <sup>th</sup> | PC = Park Bus/Caravan P = Park Cars CC = Competition Center                                                                                                                                                                                                                                                                                                                                                                                                                                                                                                                                                                                                                                                                                                                                                                                                                         |
| Start Lists                                                   | Available online on Thursday April 6 <sup>th</sup> :  • www.nirvanaverde.it/clom • http://www.fiso.it/gara/20173 • http://www.fiso.it/gara/20174                                                                                                                                                                                                                                                                                                                                                                                                                                                                                                                                                                                                                                                                                                                                    |
| Мар                                                           | Sprint – April 8 <sup>th</sup> "Dervio", CS843, 1:4.000, equidistance 2,5 m, production 2012, revision 2017  Long – April 9 <sup>th</sup> "San Primo Est", CO1023, 1:15.000, equidistance 5 m, revision 2016/2017  The actual map-scale used for each class is stated in the "Final courses" chart                                                                                                                                                                                                                                                                                                                                                                                                                                                                                                                                                                                  |
| Start                                                         | <ul> <li>Sprint – April 8<sup>th</sup></li> <li>First start at 3PM; it's placed 20' on foot from the Competition Center; competitors are called 2 minutes before start-time.</li> <li>Long – April 9<sup>th</sup></li> <li>First start at 10 AM; competitors are called 2 minutes before start-time; there are 3 starting lines:</li> <li>P1, 1,8km + 320m (35' on foot) from the Competition Center, for the following classes: <ul> <li>M18; M20; MA; ME; M35; M40; M45; M50; W20; WE</li> </ul> </li> <li>P2, 1km (10' on foot) from the Competition Center, for the following classes: <ul> <li>M14; M16; MB; MC; M55; M60; M65; W14; W16; W18; WA; WB; WC; W35; W40; W45; W50; DIRECT</li> </ul> </li> <li>P3, 500m (5' on foot) from the Competition Center, for the following classes: <ul> <li>M12; W12; M70; M75 W55; W60; W65; W70; W75; Beginners</li> </ul> </li> </ul> |
| Control descriptions                                          | Available at the pre-start, dimension (maximum size: 21 cm x 5,5 cm)                                                                                                                                                                                                                                                                                                                                                                                                                                                                                                                                                                                                                                                                                                                                                                                                                |
| Refreshment                                                   | Sprint: not available Long: 2 refreshment points in the forest, shown on the map, placed at about 30% and 70% of the Elite courses                                                                                                                                                                                                                                                                                                                                                                                                                                                                                                                                                                                                                                                                                                                                                  |