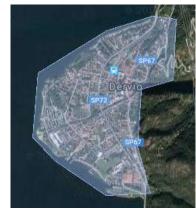

General map of the region and relevant embargoed areas:

More details on Event Website: <a href="http://www.nirvanaverde.it/clom">http://www.nirvanaverde.it/clom</a>

| WRE Entries:  By lof Eventor Management Service only:  https://eventor.orienteering.org/Events/Show/5698  https://eventor.orienteering.org/Events/Show/5695  Latest date for WRE entries: March, 31 <sup>st</sup> 2017  WRE Entry fees:  €12,00 (each race)  FISO members (Sprint Race Tour 2017): http://www.fiso.it/gara/20173  FISO athletes (Italian Cup 2017): http://www.fiso.it/gara/20174  SPRINT RACE Tour (Saturday), for foreigners: |     |
|-------------------------------------------------------------------------------------------------------------------------------------------------------------------------------------------------------------------------------------------------------------------------------------------------------------------------------------------------------------------------------------------------------------------------------------------------|-----|
| https://eventor.orienteering.org/Events/Show/5695  Latest date for WRE entries: March, 31 <sup>st</sup> 2017  WRE Entry fees:  €12,00 (each race)  FISO members (Sprint Race Tour 2017): http://www.fiso.it/gara/20173  FISO athletes (Italian Cup 2017): http://www.fiso.it/gara/20174                                                                                                                                                         |     |
| Latest date for WRE entries: March, 31 <sup>st</sup> 2017  WRE Entry fees: €12,00 (each race)  FISO members (Sprint Race Tour 2017): <a href="http://www.fiso.it/gara/20173">http://www.fiso.it/gara/20173</a> FISO athletes (Italian Cup 2017): <a href="http://www.fiso.it/gara/20174">http://www.fiso.it/gara/20174</a>                                                                                                                      |     |
| WRE Entry fees: €12,00 (each race)  FISO members (Sprint Race Tour 2017): <a href="http://www.fiso.it/gara/20173">http://www.fiso.it/gara/20173</a> FISO athletes (Italian Cup 2017): <a href="http://www.fiso.it/gara/20174">http://www.fiso.it/gara/20174</a>                                                                                                                                                                                 |     |
| FISO members (Sprint Race Tour 2017): <a href="http://www.fiso.it/gara/20173">http://www.fiso.it/gara/20173</a> FISO athletes (Italian Cup 2017): <a href="http://www.fiso.it/gara/20174">http://www.fiso.it/gara/20174</a> SPRINT RACE Tour (Saturday) for foreigners)                                                                                                                                                                         |     |
| FISO athletes (Italian Cup 2017): <a href="http://www.fiso.it/gara/20174">http://www.fiso.it/gara/20174</a>                                                                                                                                                                                                                                                                                                                                     |     |
| CDDINT DACE Tour (Seturden) for foreignous                                                                                                                                                                                                                                                                                                                                                                                                      |     |
| SPRINT RACE Tour (Saturday), for foreigners:                                                                                                                                                                                                                                                                                                                                                                                                    |     |
| SPRINT RACE Tour (Saturday), for foreigners:                                                                                                                                                                                                                                                                                                                                                                                                    |     |
| Cliner Classes                                                                                                                                                                                                                                                                                                                                                                                                                                  |     |
| http://www.orienteeringonline.net/CompetitionBasicInfo.aspx?CompetitionID=3177                                                                                                                                                                                                                                                                                                                                                                  |     |
| ITALIAN CUP (Sunday), for foreigners:                                                                                                                                                                                                                                                                                                                                                                                                           |     |
| http://www.orienteeringonline.net/CompetitionBasicInfo.aspx?CompetitionID=3178                                                                                                                                                                                                                                                                                                                                                                  |     |
| Latest data fau autoias Auril 15 2017                                                                                                                                                                                                                                                                                                                                                                                                           |     |
| Latest date for entries: April, 1 <sup>st</sup> 2017                                                                                                                                                                                                                                                                                                                                                                                            |     |
| Entry fees: €5,00 WM16 and younger (each race)                                                                                                                                                                                                                                                                                                                                                                                                  |     |
| €12,00 other classes (each race)                                                                                                                                                                                                                                                                                                                                                                                                                |     |
| Payment:  Bank Transfer to "A.S.D. NIRVANA VERDE" – Via C. Villa 15, 23862 Civate (Italy)                                                                                                                                                                                                                                                                                                                                                       |     |
| IBAN: IT17B052165120000000001150 SWIFT: BPCVIT2S                                                                                                                                                                                                                                                                                                                                                                                                |     |
| VISA for foreigners Refer to <a href="http://vistoperitalia.esteri.it/">http://vistoperitalia.esteri.it/</a>                                                                                                                                                                                                                                                                                                                                    |     |
| Sprint: urban old village terrain, mix of narrow difficult passages, few open areas;                                                                                                                                                                                                                                                                                                                                                            |     |
| sometimes steep slopes.                                                                                                                                                                                                                                                                                                                                                                                                                         |     |
| Map scale 1:5.000, contour interval 2.5m                                                                                                                                                                                                                                                                                                                                                                                                        |     |
| Terrains                                                                                                                                                                                                                                                                                                                                                                                                                                        |     |
| <b>Long</b> : generally alpine terrain, steep slopes, mixed type of forest, few stony areas.                                                                                                                                                                                                                                                                                                                                                    |     |
| Map scale 1:15.000, contour interval 5m                                                                                                                                                                                                                                                                                                                                                                                                         |     |
| <u> </u>                                                                                                                                                                                                                                                                                                                                                                                                                                        |     |
| Map Samples  Map Samples                                                                                                                                                                                                                                                                                                                                                                                                                        |     |
| Punching System: Sport-Ident                                                                                                                                                                                                                                                                                                                                                                                                                    |     |
| Sprint winning time = 12'/15' - both men and women                                                                                                                                                                                                                                                                                                                                                                                              |     |
| Courses into:                                                                                                                                                                                                                                                                                                                                                                                                                                   |     |
| Long winning time = 90'/100' for men, 70'/80' for women                                                                                                                                                                                                                                                                                                                                                                                         |     |
| Long winning time = 90'/100' for men, 70'/80' for women  Training opportunities in Magreglio/Barni, very close to SanPrimo forest (Long Distail                                                                                                                                                                                                                                                                                                 | nce |
| Training:  Long winning time = 90'/100' for men, 70'/80' for women  Training:  Training:  Training:                                                                                                                                                                                                                                                                                                                                             | nce |
| Training:  Long winning time = 90'/100' for men, 70'/80' for women  Training opportunities in Magreglio/Barni, very close to SanPrimo forest (Long Distararea)                                                                                                                                                                                                                                                                                  | nce |
| Training:  Long winning time = 90'/100' for men, 70'/80' for women  Training:  Training:  Training:                                                                                                                                                                                                                                                                                                                                             | nce |