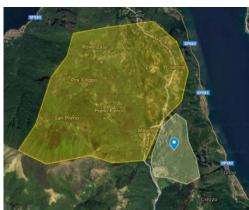

General map of the region and relevant embargoed areas:

More details on Event Website: <a href="http://www.nirvanaverde.it/clom">http://www.nirvanaverde.it/clom</a>

| WRE Entries:  By lof Eventor Management Service only:  https://eventor.orienteering.org/Events/Show/5698  https://eventor.orienteering.org/Events/Show/5695  Latest date for WRE entries: March, 31 <sup>st</sup> 2017  WRE Entry fees:  €12,00 (each race)  FISO members (Sprint Race Tour 2017): http://www.fiso.it/gara/20173  FISO athletes (Italian Cup 2017): http://www.fiso.it/gara/20174  SPRINT RACE Tour (Saturday), for foreigners: |     |
|-------------------------------------------------------------------------------------------------------------------------------------------------------------------------------------------------------------------------------------------------------------------------------------------------------------------------------------------------------------------------------------------------------------------------------------------------|-----|
| https://eventor.orienteering.org/Events/Show/5695  Latest date for WRE entries: March, 31 <sup>st</sup> 2017  WRE Entry fees:  €12,00 (each race)  FISO members (Sprint Race Tour 2017): http://www.fiso.it/gara/20173  FISO athletes (Italian Cup 2017): http://www.fiso.it/gara/20174                                                                                                                                                         |     |
| Latest date for WRE entries: March, 31 <sup>st</sup> 2017  WRE Entry fees: €12,00 (each race)  FISO members (Sprint Race Tour 2017): <a href="http://www.fiso.it/gara/20173">http://www.fiso.it/gara/20173</a> FISO athletes (Italian Cup 2017): <a href="http://www.fiso.it/gara/20174">http://www.fiso.it/gara/20174</a>                                                                                                                      |     |
| WRE Entry fees: €12,00 (each race)  FISO members (Sprint Race Tour 2017): <a href="http://www.fiso.it/gara/20173">http://www.fiso.it/gara/20173</a> FISO athletes (Italian Cup 2017): <a href="http://www.fiso.it/gara/20174">http://www.fiso.it/gara/20174</a>                                                                                                                                                                                 |     |
| FISO members (Sprint Race Tour 2017): <a href="http://www.fiso.it/gara/20173">http://www.fiso.it/gara/20173</a> FISO athletes (Italian Cup 2017): <a href="http://www.fiso.it/gara/20174">http://www.fiso.it/gara/20174</a> SPRINT RACE Tour (Saturday) for foreigners)                                                                                                                                                                         |     |
| FISO athletes (Italian Cup 2017): <a href="http://www.fiso.it/gara/20174">http://www.fiso.it/gara/20174</a>                                                                                                                                                                                                                                                                                                                                     |     |
| CDDINT DACE Tour (Seturden) for foreignous                                                                                                                                                                                                                                                                                                                                                                                                      |     |
| SPRINT RACE Tour (Saturday), for foreigners:                                                                                                                                                                                                                                                                                                                                                                                                    |     |
| SPRINT RACE Tour (Saturday), for foreigners:                                                                                                                                                                                                                                                                                                                                                                                                    |     |
| Cliner Classes                                                                                                                                                                                                                                                                                                                                                                                                                                  |     |
| http://www.orienteeringonline.net/CompetitionBasicInfo.aspx?CompetitionID=3177                                                                                                                                                                                                                                                                                                                                                                  |     |
| ITALIAN CUP (Sunday), for foreigners:                                                                                                                                                                                                                                                                                                                                                                                                           |     |
| http://www.orienteeringonline.net/CompetitionBasicInfo.aspx?CompetitionID=3178                                                                                                                                                                                                                                                                                                                                                                  |     |
| Latest data fau autoias Auril 15 2017                                                                                                                                                                                                                                                                                                                                                                                                           |     |
| Latest date for entries: April, 1 <sup>st</sup> 2017                                                                                                                                                                                                                                                                                                                                                                                            |     |
| Entry fees: €5,00 WM16 and younger (each race)                                                                                                                                                                                                                                                                                                                                                                                                  |     |
| €12,00 other classes (each race)                                                                                                                                                                                                                                                                                                                                                                                                                |     |
| Payment:  Bank Transfer to "A.S.D. NIRVANA VERDE" – Via C. Villa 15, 23862 Civate (Italy)                                                                                                                                                                                                                                                                                                                                                       |     |
| IBAN: IT17B052165120000000001150 SWIFT: BPCVIT2S                                                                                                                                                                                                                                                                                                                                                                                                |     |
| VISA for foreigners Refer to <a href="http://vistoperitalia.esteri.it/">http://vistoperitalia.esteri.it/</a>                                                                                                                                                                                                                                                                                                                                    |     |
| Sprint: urban old village terrain, mix of narrow difficult passages, few open areas;                                                                                                                                                                                                                                                                                                                                                            |     |
| sometimes steep slopes.                                                                                                                                                                                                                                                                                                                                                                                                                         |     |
| Map scale 1:5.000, contour interval 2.5m                                                                                                                                                                                                                                                                                                                                                                                                        |     |
| Terrains                                                                                                                                                                                                                                                                                                                                                                                                                                        |     |
| <b>Long</b> : generally alpine terrain, steep slopes, mixed type of forest, few stony areas.                                                                                                                                                                                                                                                                                                                                                    |     |
| Map scale 1:15.000, contour interval 5m                                                                                                                                                                                                                                                                                                                                                                                                         |     |
| <u> </u>                                                                                                                                                                                                                                                                                                                                                                                                                                        |     |
| Map Samples  Map Samples                                                                                                                                                                                                                                                                                                                                                                                                                        |     |
| Punching System: Sport-Ident                                                                                                                                                                                                                                                                                                                                                                                                                    |     |
| Sprint winning time = 12'/15' - both men and women                                                                                                                                                                                                                                                                                                                                                                                              |     |
| Courses into:                                                                                                                                                                                                                                                                                                                                                                                                                                   |     |
| Long winning time = 90'/100' for men, 70'/80' for women                                                                                                                                                                                                                                                                                                                                                                                         |     |
| Long winning time = 90'/100' for men, 70'/80' for women  Training opportunities in Magreglio/Barni, very close to SanPrimo forest (Long Distail                                                                                                                                                                                                                                                                                                 | nce |
| Training:  Long winning time = 90'/100' for men, 70'/80' for women  Training:  Training:  Training:                                                                                                                                                                                                                                                                                                                                             | nce |
| Training:  Long winning time = 90'/100' for men, 70'/80' for women  Training opportunities in Magreglio/Barni, very close to SanPrimo forest (Long Distararea)                                                                                                                                                                                                                                                                                  | nce |
| Training:  Long winning time = 90'/100' for men, 70'/80' for women  Training:  Training:  Training:                                                                                                                                                                                                                                                                                                                                             | nce |