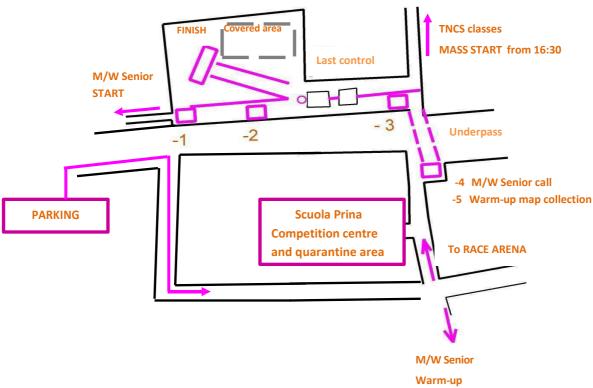

#### **COMPETITION CENTRE**

Open from 13:00 in Clusone at Scuola Media Prina in via S. Alessandro 2, Clusone (GPS coordinates 45.888, 9.94485). Showers will be available. Race arena is 5 minutes from the competition centre.

#### **PARKING**

Car, camper and bus parking is located 500 m from the competition centre. Directions will be duly pointed out.

Crossing the red-marked road on the map is prohibited for all competitors, it is mandatory to use the underpass marked on the map; offenders will be disqualified.

## QUARANTINE, WARM-UP and START (M Senior and W Senior)

M/W Senior competitors shall reach the competition centre, sign a specific form and enter the quarantine area before 14:30 (otherwise they will not be allowed to start). Twenty minutes before the start time, the competitor can leave the quarantine area and test the contactless punching system with a warm-up map. In any case, it's up to the competitor to reach the pre-start (-5 gate) and give back the warm-up map. The organization will handle the transport of athletes' belongings from the quarantine area to a covered place in the race arena. In no way M/W Senior competitors are allowed to exchange information about the race terrain and control points with other competitors (including TNCS competitors). It's forbidden to cross embargoed areas.

## **START (other classes)**

TNCS competitors are requested to leave the competition centre after registration in order to reach the race arena, which also offers covered spaces. Once in the arena, competitors are not allowed to get back to the competition centre. Mass start with three launches: 16:30 - 16:40 - 16:50. It's forbidden to cross embargoed areas.

#### **FINISH and RACE ARENA**

The finish is located near the race arena. SI-Card readout is done right after the finish. All runners are required to stop at the SI-Card readout desk, including those runners who did not complete the whole course.

## MAP COLLECTION

After the finish, M Senior and W Senior competitors must leave the race map in the dedicated container; maps can be picked up after all classes have started.

TNCS competitors can keep their map at the end of the race.